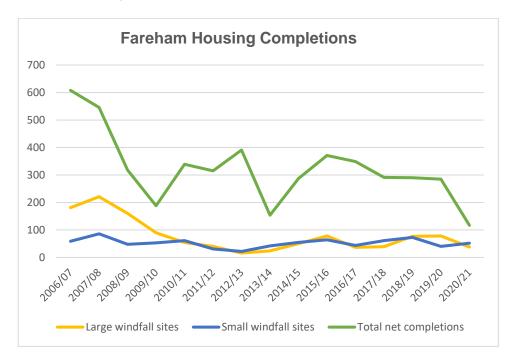

<sup>\*</sup>excluded from analysis

3.9 It can be seen from table 1 that delivery from large windfall sites was significantly higher in the first 3 years of data. The notable drop in delivery after this period can likely be attributed to economic changes. To ensure that a cautious approach is taken and windfall projections are not overly optimistic, the projections have only taken account of windfall delivery since 2009/10.

Figure 2: Fareham Housing Completions

3.10 Figure 2 illustrates the drop in housing delivery in the Borough in the first 3 years' data and the consistency of windfall supply since 2009/10. It is noted that there is a significant drop in the completions for 2020/21, the Council consider that the impact of nitrate neutrality and the subsequent reduction in planning permissions in 2019, together with the impact of the Coronavirus pandemic on the development sector has led to this anomaly. Further information can be found in the Council's Housing Delivery Test Action Plan<sup>1</sup>