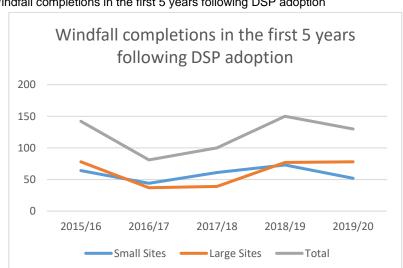

### 4.0 Windfall Projections

- 4.1 Based on the preceding analysis, the windfall projections for the Borough are 50 dwellings per year from small site delivery and 52 dwellings per year from large site delivery. To further ensure a cautious approach when calculating windfall projections, windfall delivery for small sites has been projected to commence from year 4 of the plan period. This is because it is assumed that prior to these dates, many of the likely housing completions will already be known through planning permissions, and as such are not therefore windfall/unexpected. As larger site delivery takes longer and to avoid double counting sites which should be identified by a land availability assessment, large windfall contributions are included from year 6 of the plan period onwards.
- 4.2 The Council have also considered the potential impact of adoption of the Fareham Local Plan 2037 on the windfall assumptions by reviewing how the adoption of the Development Sites and Policies Plan (DSP) in June 2015 affected windfall rates over the subsequent 5 years following its adoption (figure 3).
- 4.3 The DSP identified a total windfall assumption of 20 dwellings per year for each of the first five years of the plan period. The chart below sets out the actual windfall completions for the 5 years following the adoption of the DSP. The average windfall completions of 120 dwellings each year across the 5 year period far exceeded the Council's windfall assumption of 20 dwellings.
- 4.4 The number of windfall completions dropped in 2016/17. Breaking down the windfall completions into small and large sites in accordance with the background paper methodology, it is noted that both small and large sites windfall completions reduced in 2016/17. The fact that completion rates from small windfall sites were also affected in this year, which are not considered in the SHELAA nor allocated in the plan, suggests that the cause of the drop was not entirely due to the allocation of the plan but was affected by other factors.
- 4.5 Using average figures allows for such fluctuations and therefore the Council consider that maintaining the proposed windfall figures of 50 for small sites and 52 for large sites is justified because this past data shows there is no reason to assume the adoption of the Local Plan will impact delivery of windfall sites.

Figure 3: Windfall completions in the first 5 years following DSP adoption

4.6 Table 2 draws upon the analysis set out in the previous sections of this report to formulate a windfall projection for the plan period of the Fareham Local Plan 2037. It should be noted that table 2 uses a base date of April 2021, however the supply trajectory for the Local Plan 2037 as set out in the schedule of main modifications uses a base date of April 2022.